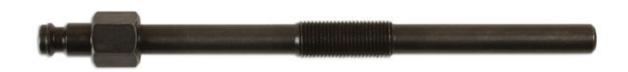

## Diesel Compression Test Glow Plug Adaptor - M10 x 1 x

An individual diesel compression test adaptor (dummy glow plug) for use with Laser compression and cylinder leakage kits (Part Nos. 2596, 4510 and 5140). Also suitable for use with many other common compression test kits, increasing the range of applications available.

## **Additional Information**

- Applications include: Vauxhall, Opel 2.0 and 2.2L DTi, Saab 2.2TiD, Mini 1.6 and 2.0L Diesel and SD.
- Engine applications include: Y20DTH, Y22DTH, N47 C16A and N47 C20A.
- Glow plug applications include: NGK Y1039AS; BMW OEM 12 23 7798 001.
- Thread size: M10 x 1mm, 147mm total length, thread to seal 54mm.
- Use with Part No. 4510 diesel compression test kit and Part No. 5140 cylinder leakage tester.